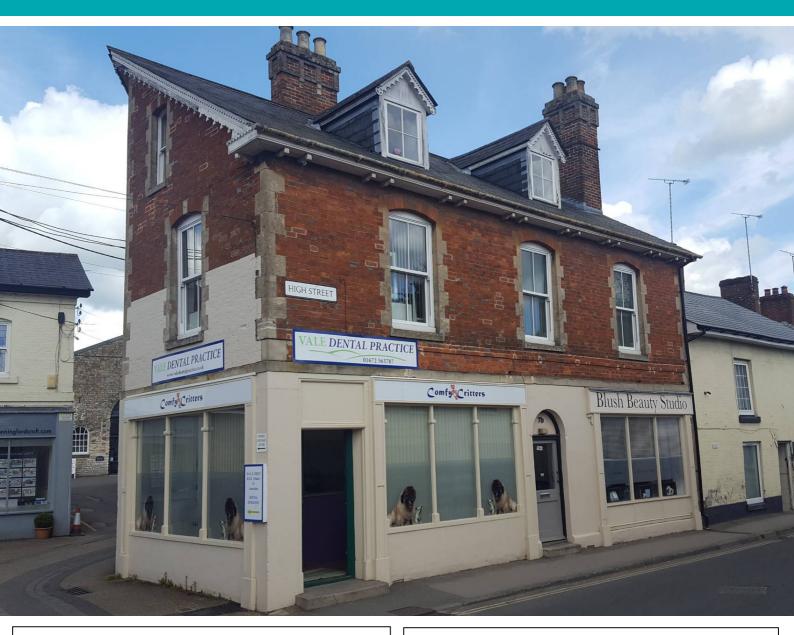

## Lower Room, 7c High Street, Pewsey, Marlborough, Wilts, SN9 5AF

A conveniently placed ground floor office in the centre of Pewsey within very close proximity to the range of services offered by the village and an hour and five minutes from Paddington.

The room comes to a total of 190 sq ft with WC facilities. The village of Pewsey is situated 7 miles south of Marlborough and is on the main Paddington railway line.

- 190 sq ft total area.
- Current planning use D1, suitable for change of use to A1, A2, A3 or B1.
- Single phase electricity.
- Not currently assessed for business rates (but would qualify for small business rate relief).
- Property to let: £250 per calendar month exclusive.
- Viewing by appointment; contact Andrew Stibbard on 07915 668232.